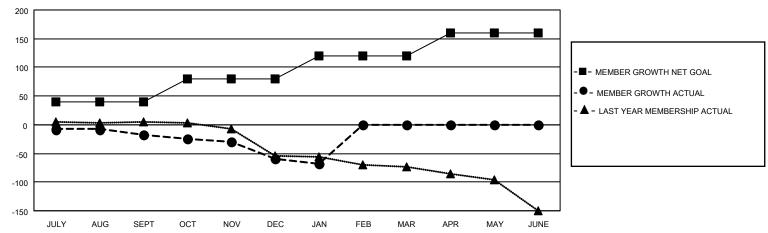

## GOALS AND ACTUAL MEMBERS CUMULATIVE

| DROPPED CLUBS: 1 |     | 28 CLUBS OF 69 ADDED 1 OR<br>MORE NEW MEMBERS | GENDER DISTRIBUTION       |              |  |
|------------------|-----|-----------------------------------------------|---------------------------|--------------|--|
|                  |     | MORE NEW MEMBERS                              | MALE                      | 799 (57.61%) |  |
|                  |     |                                               | FEMALE                    | 588 (42.39%) |  |
| DROPPED MEMBERS  |     |                                               | NON BINARY                | 0 (0.00%)    |  |
|                  |     |                                               | PREFER NOT TO ANSWER      | 0 (0.00%)    |  |
| DECEASED         | 4   |                                               |                           |              |  |
| CLUB CANCELLED   | 0   | CLICK HERE FOR CUMULATIVE                     | TOTAL FAMILY UNIT MEMBERS | 289          |  |
| OTHER            | 120 | MEMBERSHIP DATA                               |                           |              |  |
| TOTAL            | 124 |                                               | FAMILY MEMBERS PAYING HAI | LF DUES 145  |  |
|                  |     |                                               |                           |              |  |